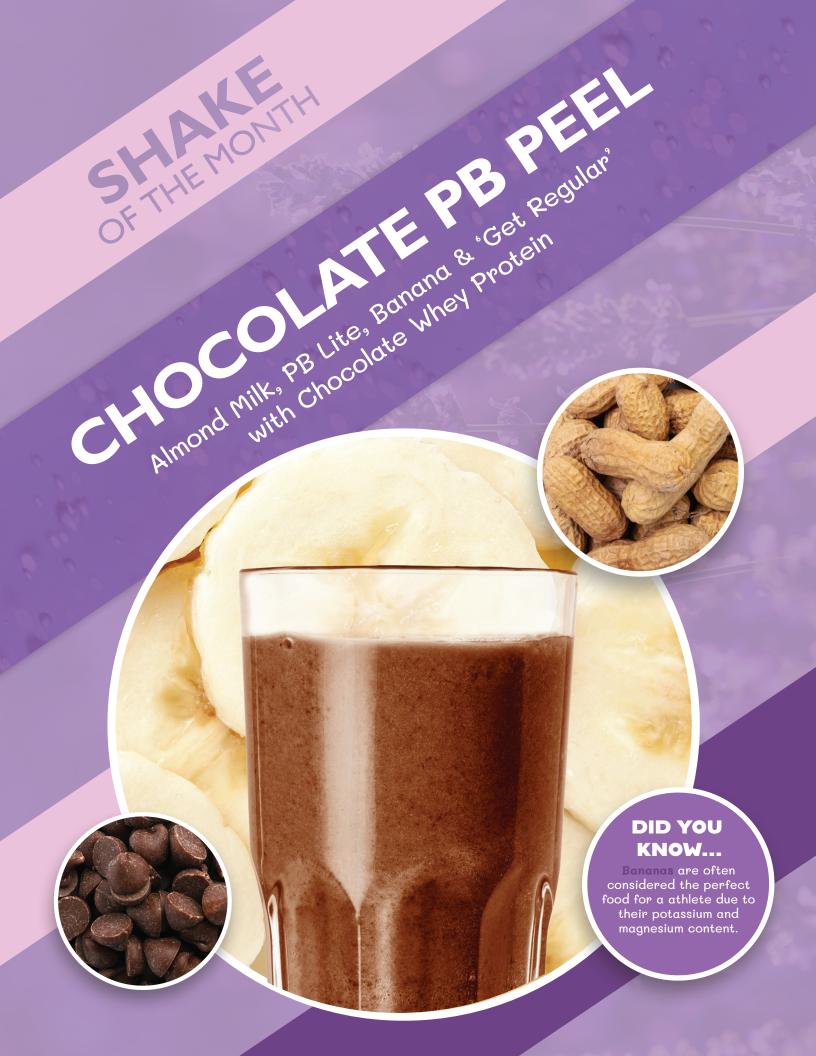

## "CHOCOLATE PB PEEL"

## 20oz. RECIPE

6 oz Unsweetened Almond Milk

12 lg coins Freeze Dried Bananas

or 3 scps (or 6"Fresh Banana)

1 scp PB Lite

2 scps Chocolate Whey Protein

1 scp Get Regular

12 oz Ice

## 12oz. RECIPE

4 oz Unsweetened Almond Milk

6 lg coins Freeze Dried Bananas

or 1 ½ scps (or 6"Fresh Banana)

1 scp PB Lite

1 scp Chocolate Whey Protein

1 scp Get Regular

7 oz Ice